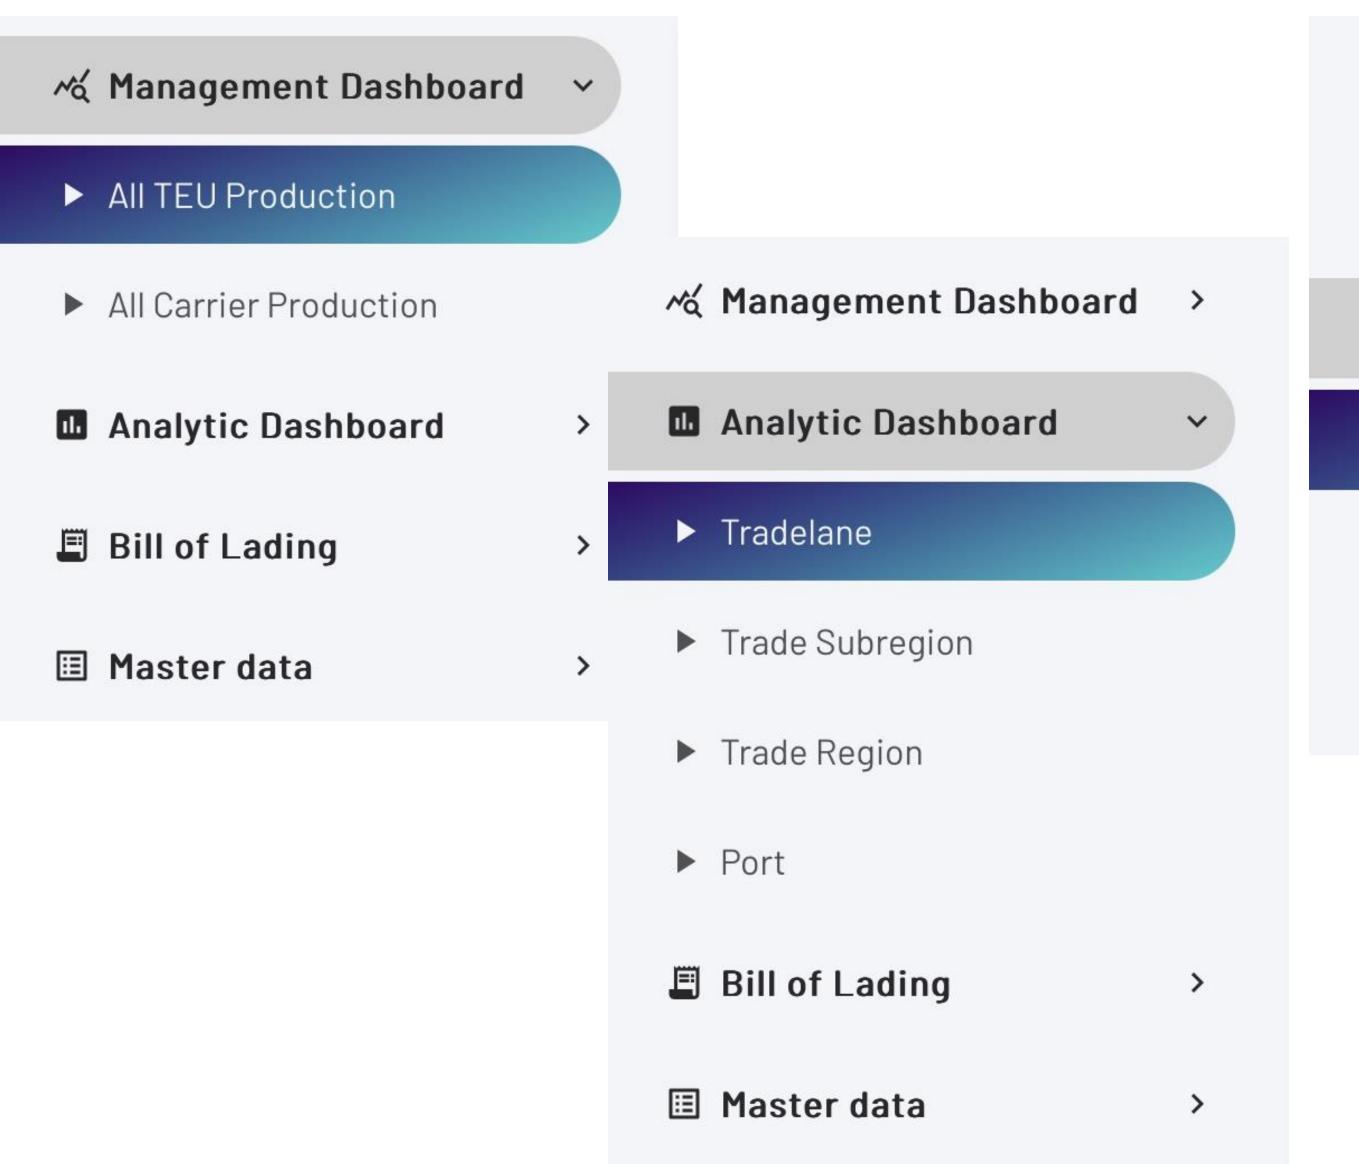

# DASHBOARD V.2

hvictus\_ Advisory

Functions Menu

# TEU

# CARRIER

hvictus\_ Advisory

PERFORMANCE

# SUB-REGIONAL

hvictus\_ Advisory

PERFORMANCE

## REGIONAL

# **PORT to PORT**

hvictus\_ Advisory

PERFORMANCE

hvictus\_ Advisory

API - PDF - UPLOAD

- Manual up-load functionality
- non-supported carriers
- other criteria
- will be transfered to listing & dashboard
- might require machine learning for quality