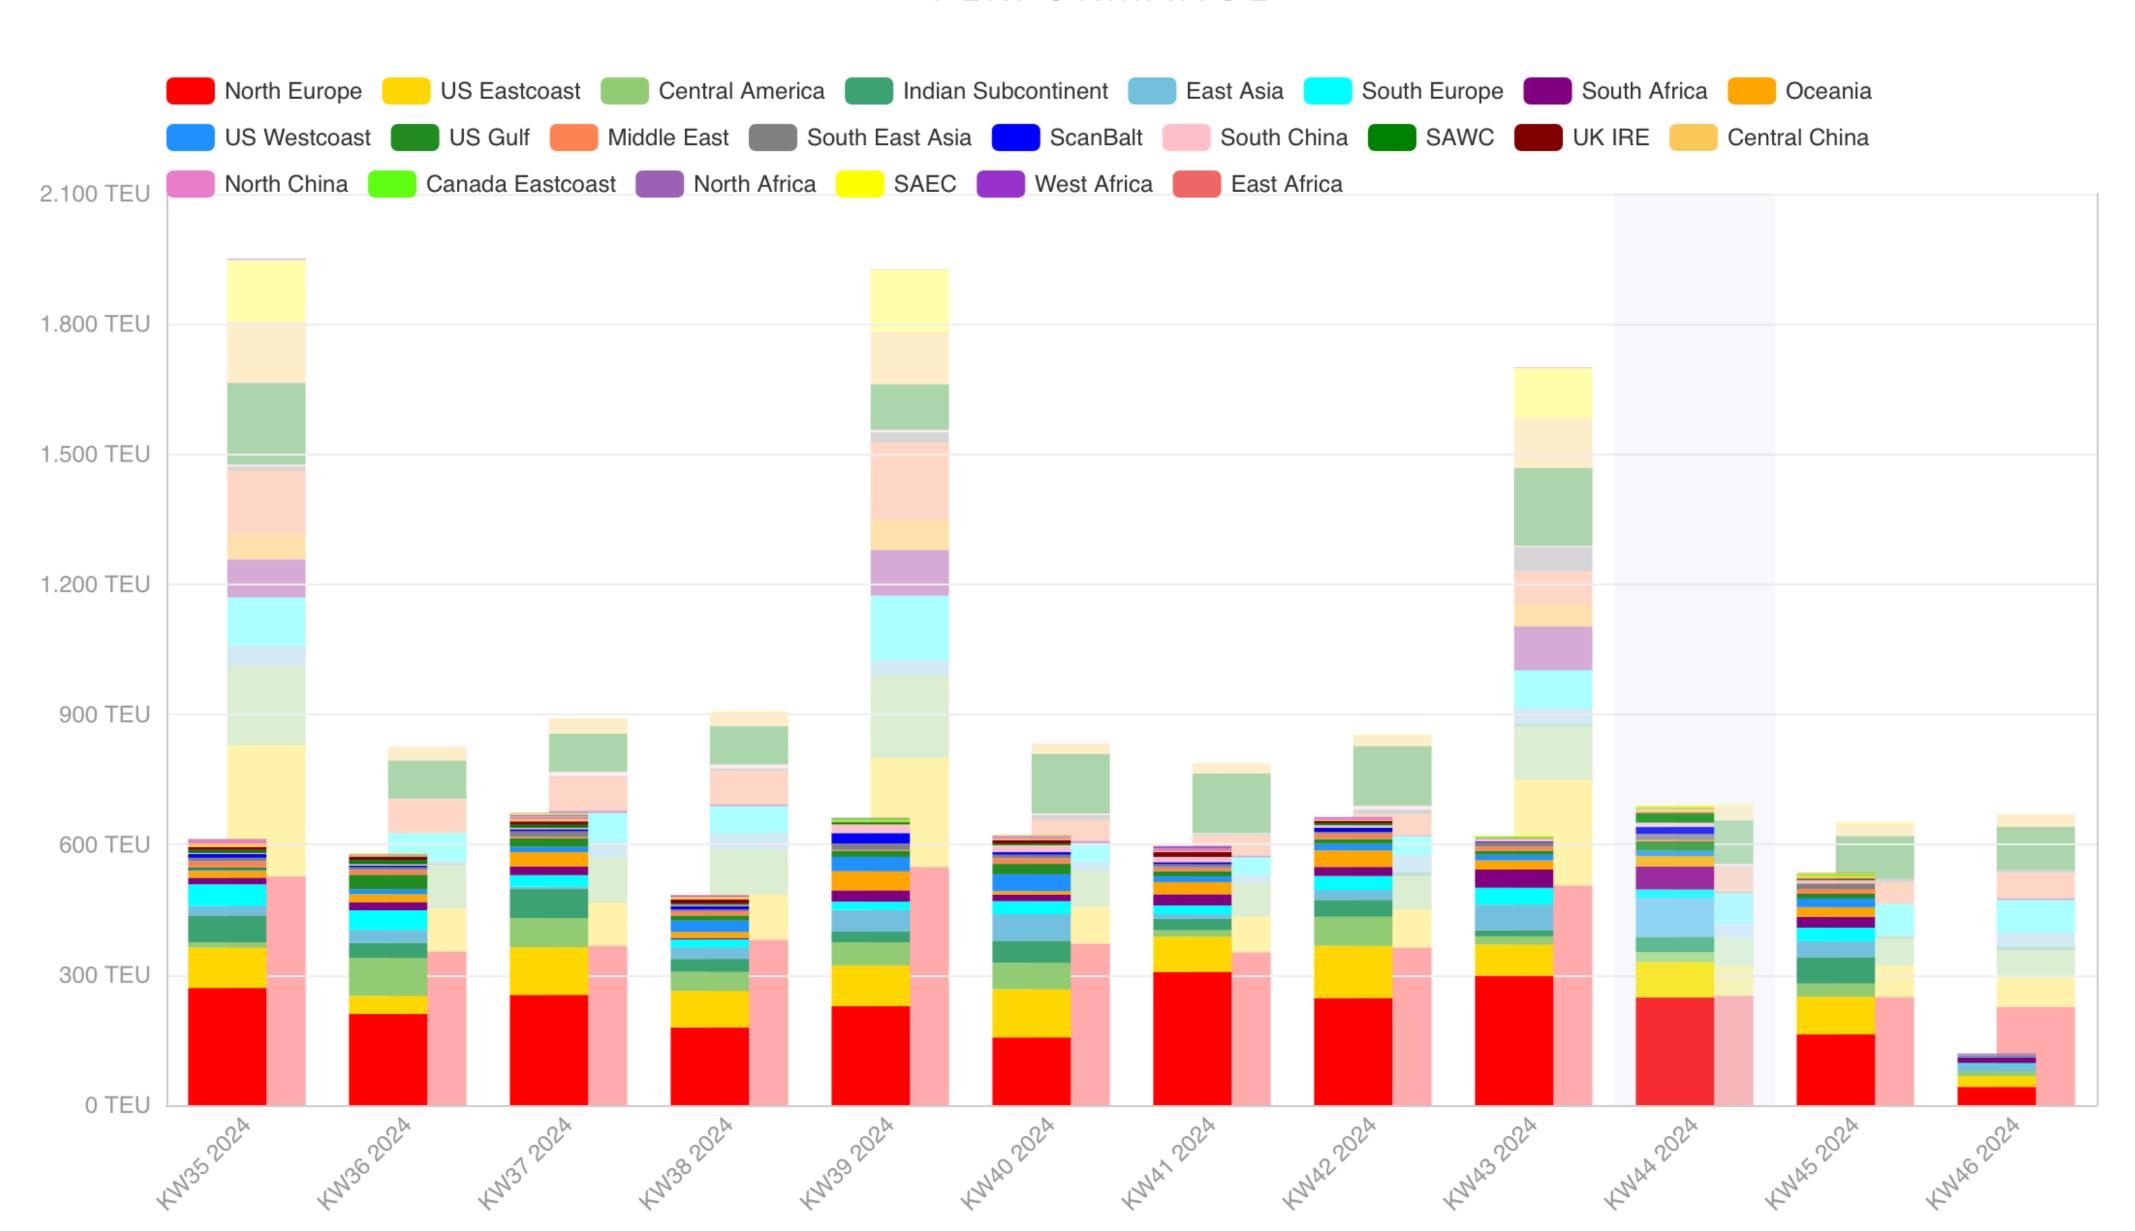

# TEU

# CARRIER

hvictus\_ Advisory

PERFORMANCE

# SUB-REGIONAL

hvictus\_ Advisory

PERFORMANCE

## REGIONAL

# **PORT to PORT**

hvictus\_ Advisory

PERFORMANCE

hvictus\_ Advisory

API - PDF - UPLOAD

- Manual up-load functionality
- non-supported carriers
- other criteria
- will be transfered to listing & dashboard
- might require machine learning for quality