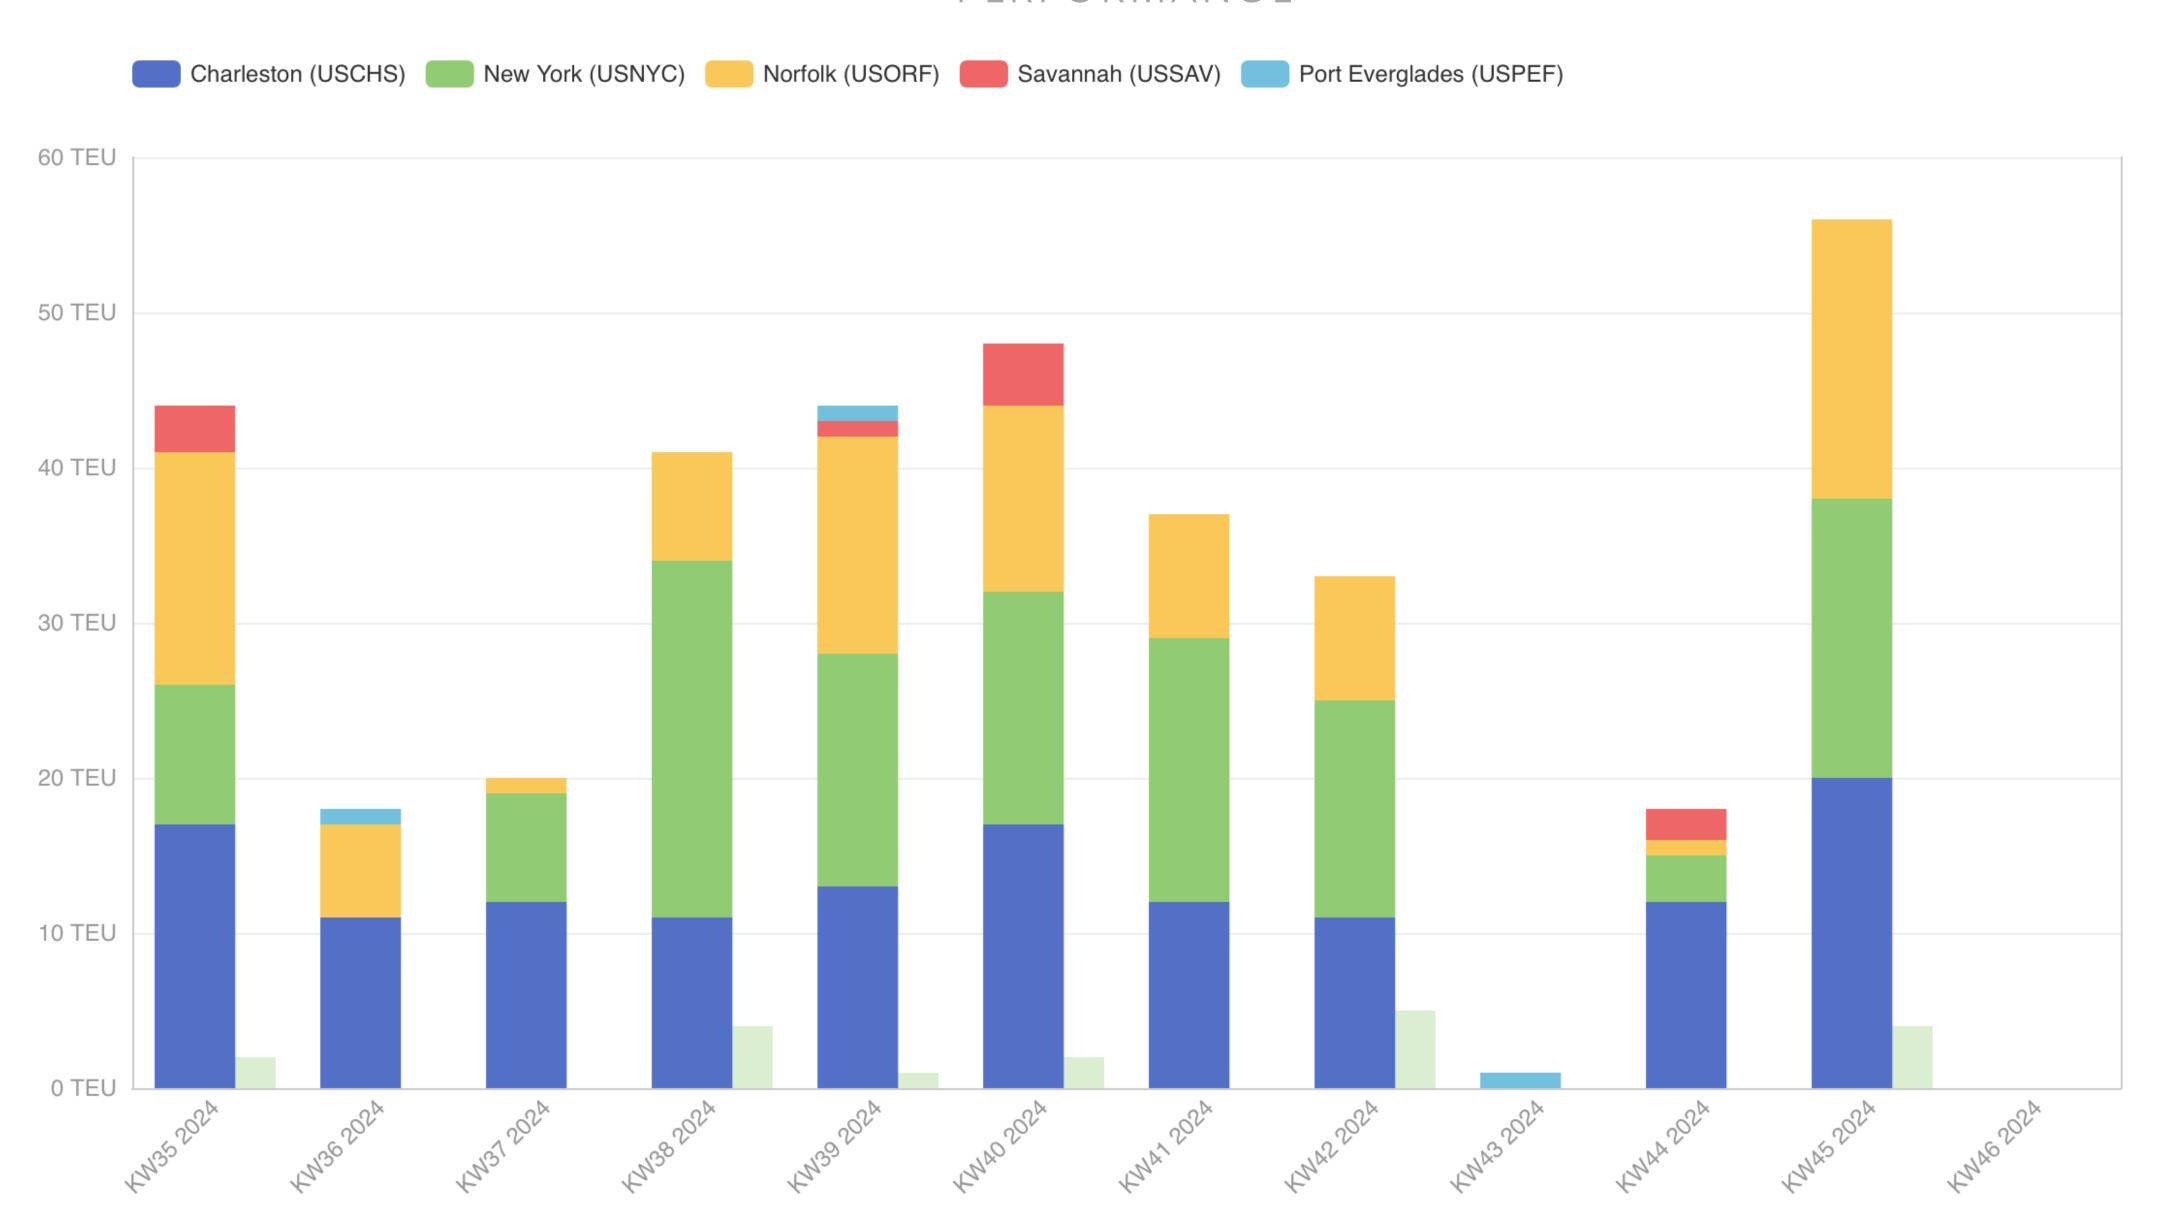

# **PORT to PORT**

hvictus\_ Advisory

PERFORMANCE

hvictus\_ Advisory

API - PDF - UPLOAD

- Manual up-load functionality
- non-supported carriers
- other criteria
- will be transfered to listing & dashboard
- might require machine learning for quality