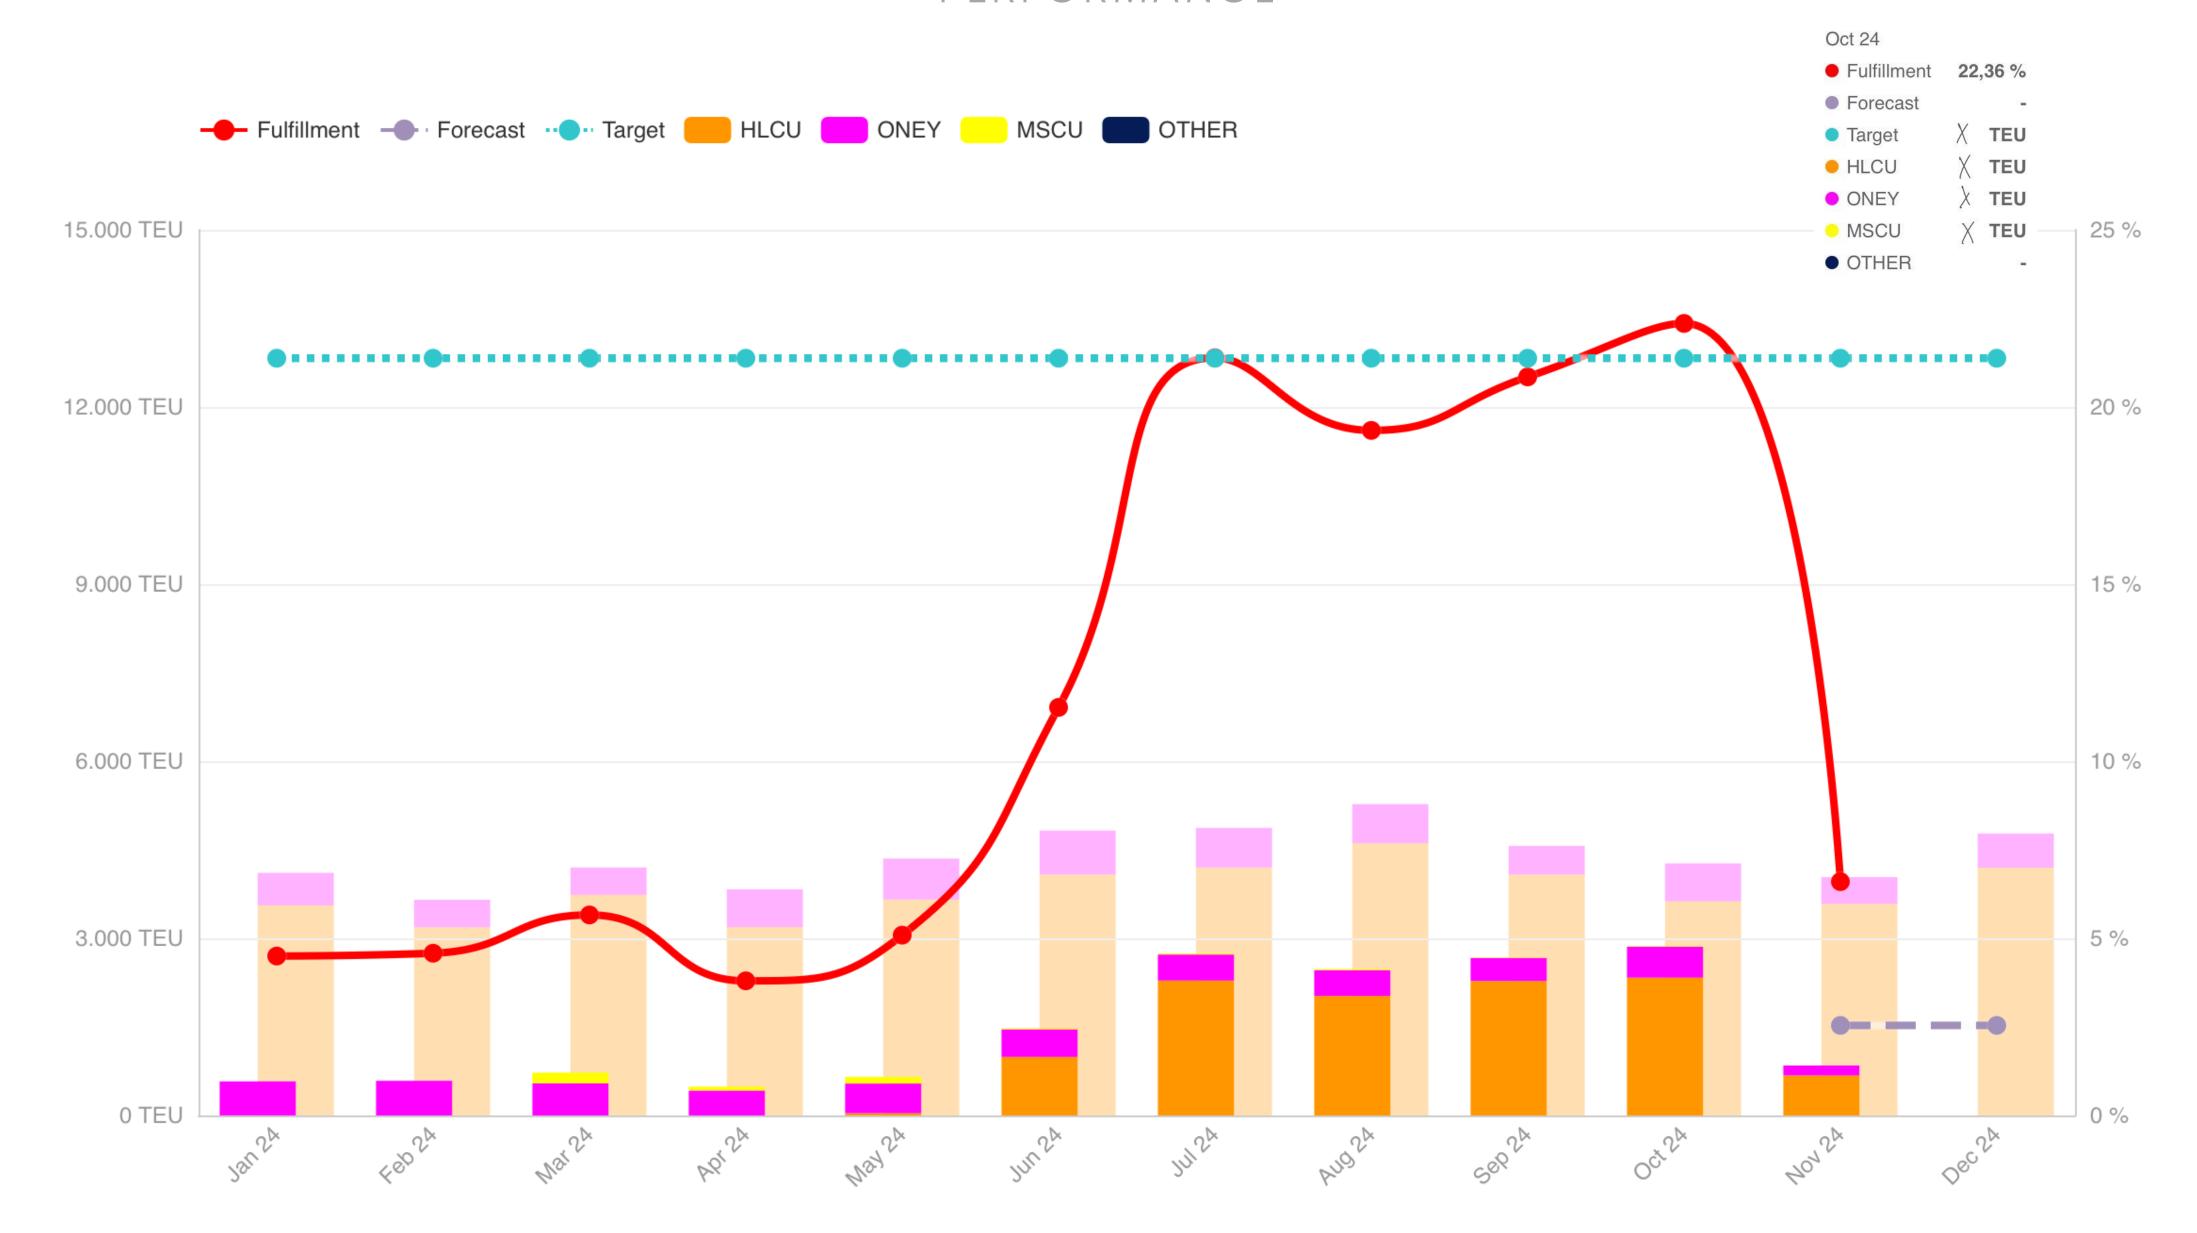

# CARRIER

hvictus\_ Advisory

PERFORMANCE

#### **DASHBOARD**

- Standardized basic analytics
- Advanced analytics customizing potential
- Upload targets write off compare
- Cargo Steering