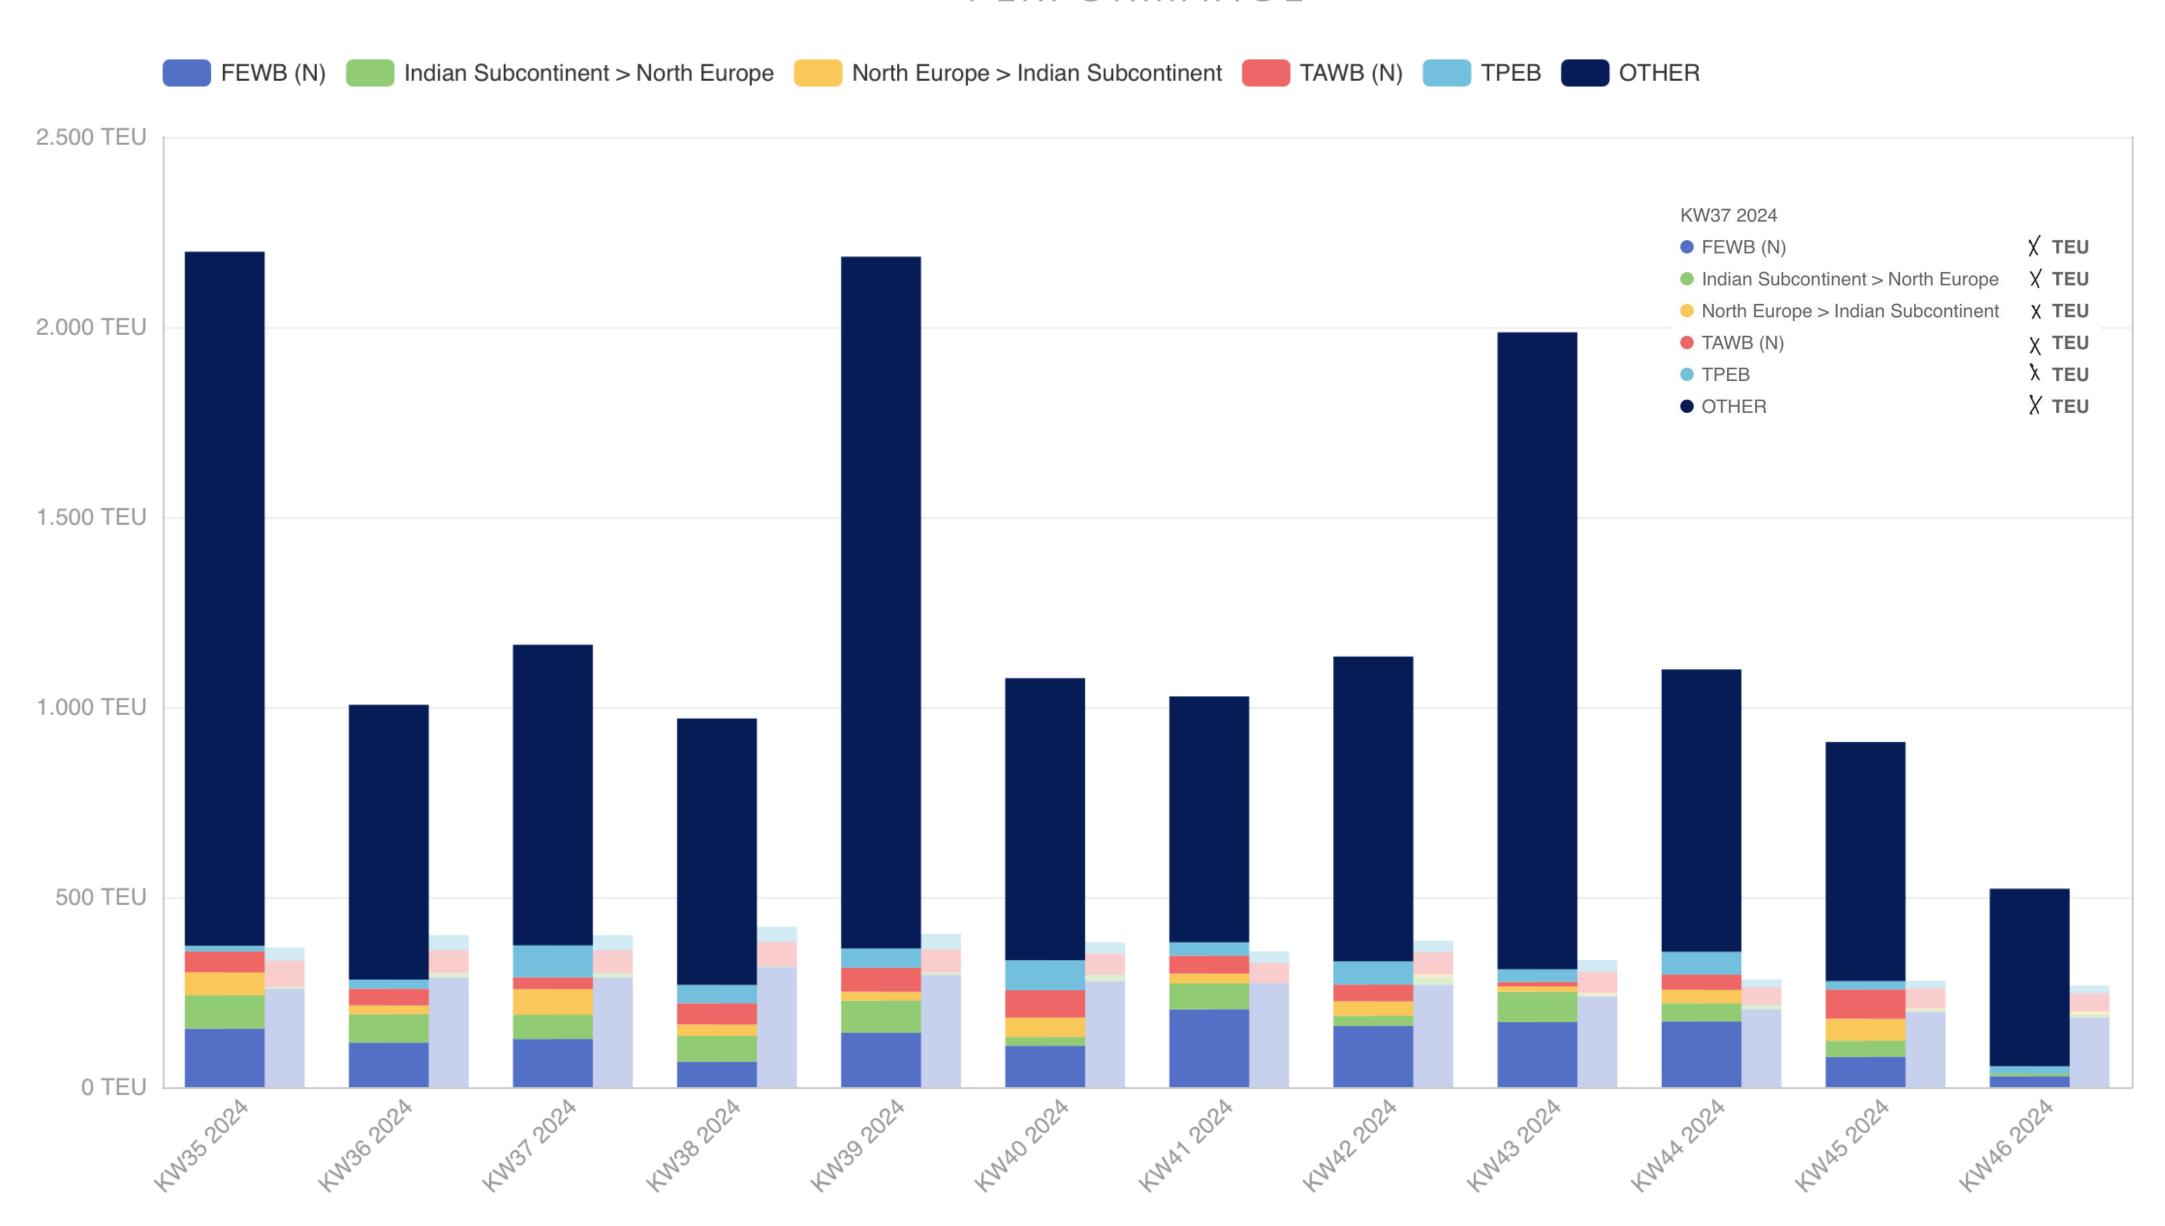

# SUB-REGIONAL

hvictus\_ Advisory

PERFORMANCE

#### **DASHBOARD**

- Standardized basic analytics
- Advanced analytics customizing potential
- Upload targets write off compare
- Cargo Steering