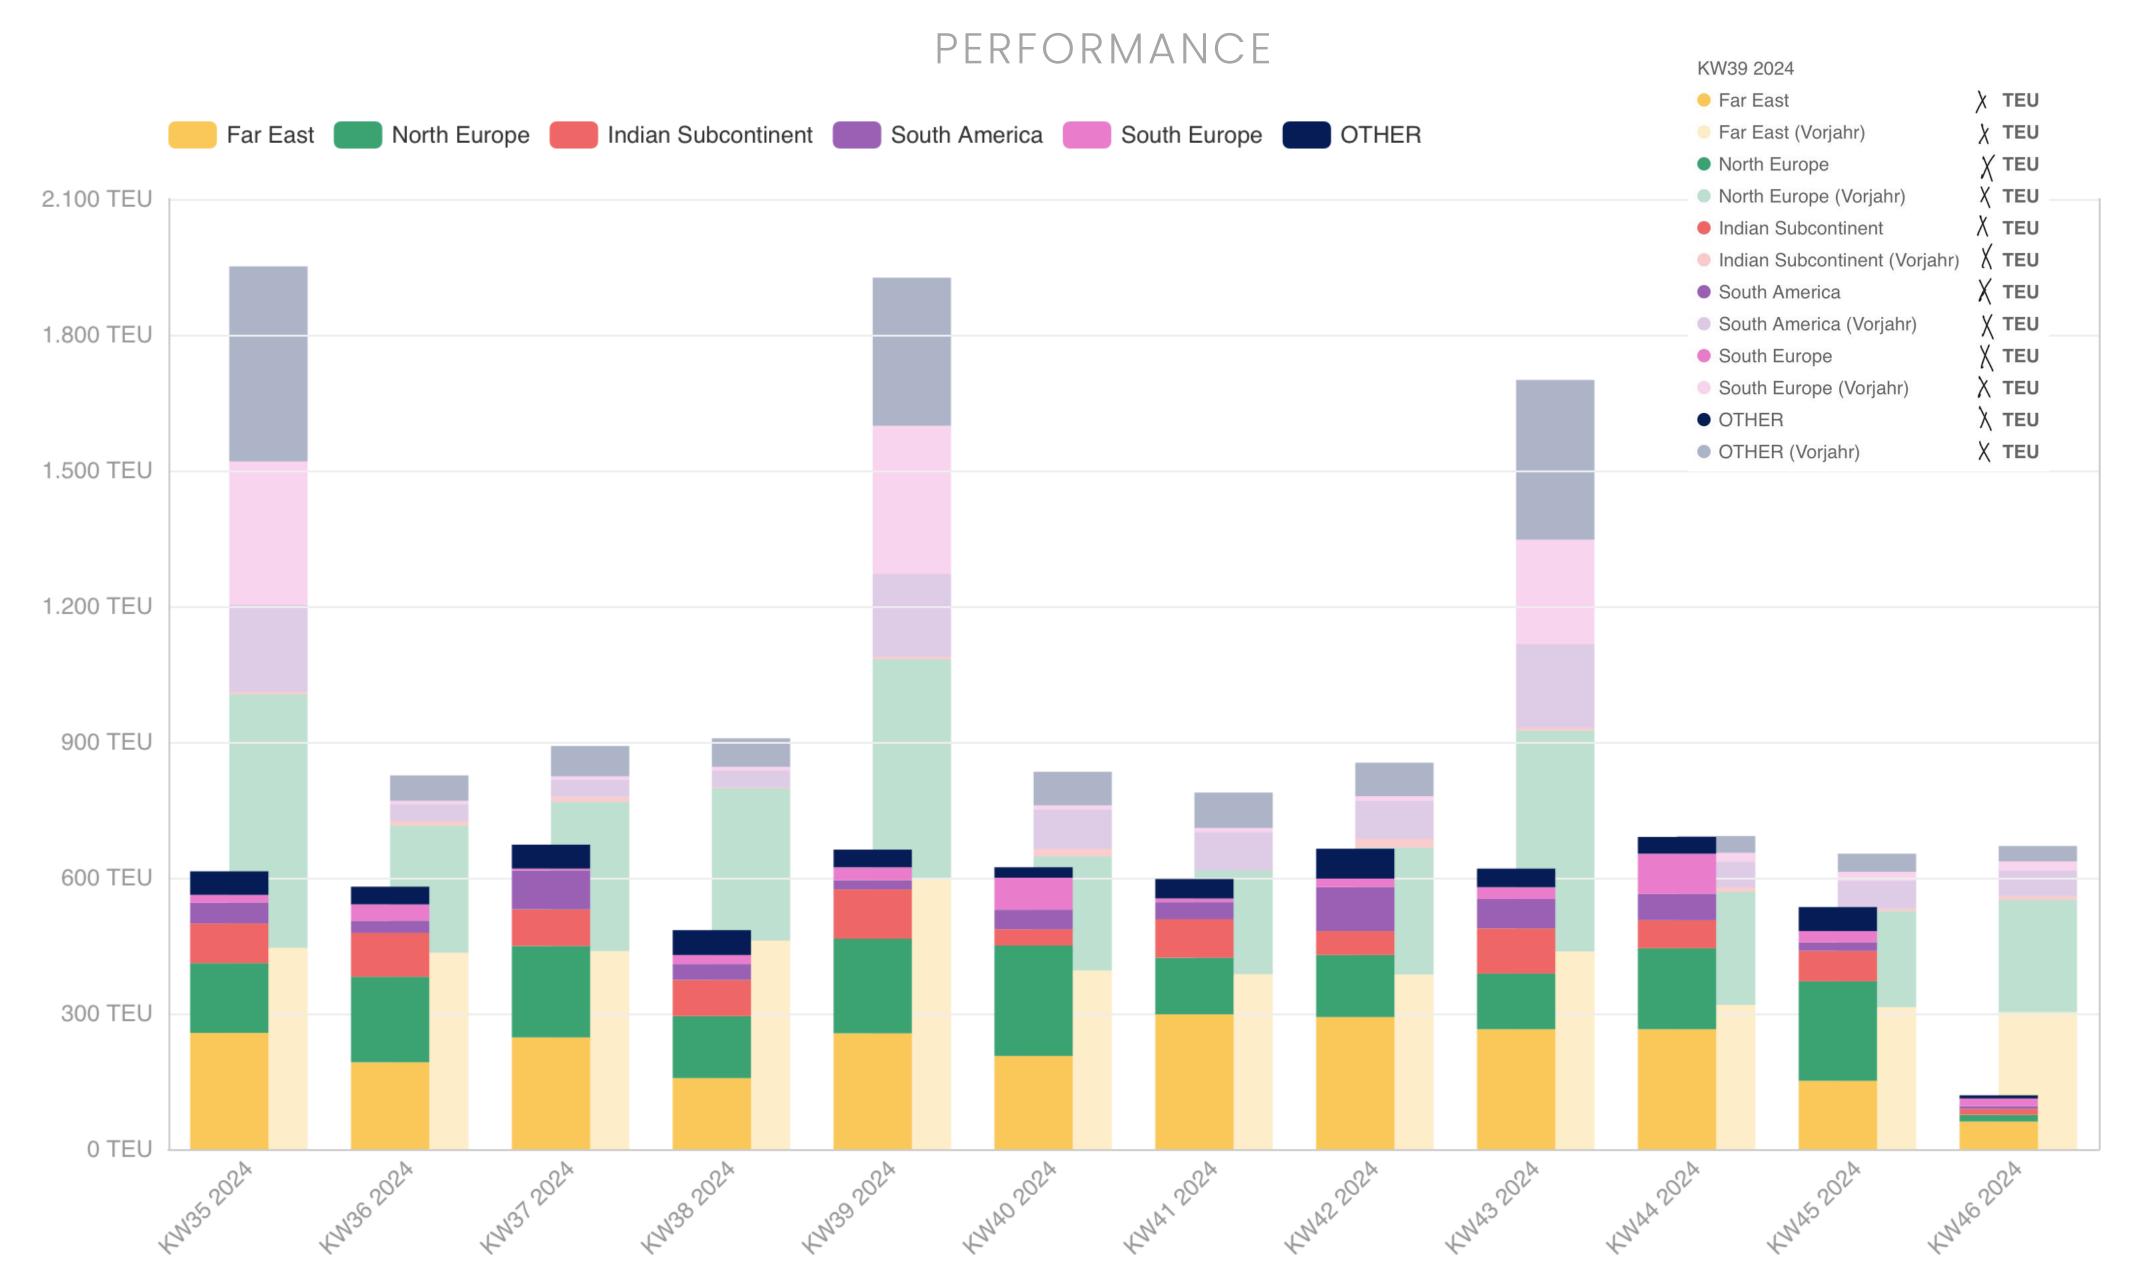

# CARRIER

hvictus\_ Advisory

PERFORMANCE

# SUB-REGIONAL

hvictus\_ Advisory

PERFORMANCE

## REGIONAL

# **PORT to PORT**

hvictus\_ Advisory

PERFORMANCE

hvictus\_ Advisory

API - PDF - UPLOAD

- Manual up-load functionality
- non-supported carriers
- other criteria
- will be transfered to listing & dashboard
- might require machine learning for quality