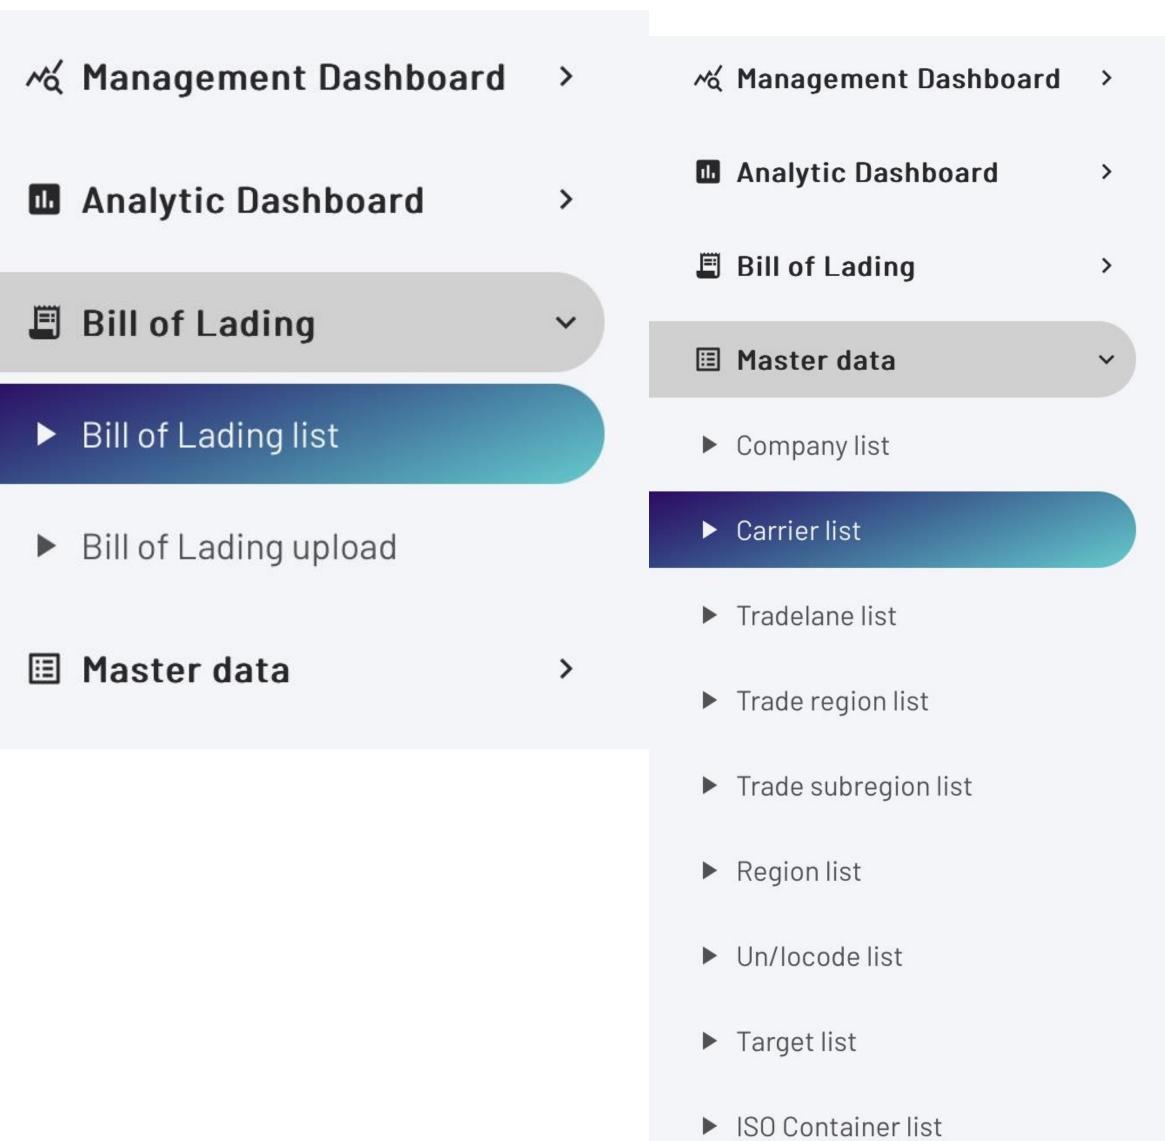

# DASHBOARD V.2

hvictus\_ Advisory

Functions Menu

# MASTER DATA

hvictus\_ Advisory

here: TRADELANE LIST

| ৰ্প্ৰ Management Dashboard | filter data search in Name            | Tradelane typ             | ▼ Tradelane status        | <b>▼</b> •×        |
|----------------------------|---------------------------------------|---------------------------|---------------------------|--------------------|
| Analytic Dashboard         |                                       |                           |                           |                    |
| Bill of Lading             | □ · Name ↑                            | Trade<br>Region/Subregion | Trade<br>Region/Subregion | Tradelane typ      |
| ■ Master data              |                                       | loaded                    | discharged                |                    |
| ► Company list             | Africa > Central America              | Africa                    | Central America           | Trade Subregion to |
|                            | Africa > Far East                     | Africa                    | Far East                  | Trade Subregion to |
| ► Carrier list             | Africa > Indian Subcontinent          | Africa                    | Indian Subcontinent       | Trade Subregion to |
| Tradelane list             | ☐ · Africa > Middle East              | Africa                    | Middle East               | Trade Subregion to |
| Trade region liet          | ☐ · Africa > NORAM                    | Africa                    | NORAM                     | Trade Subregion to |
| ► Trade region list        | ☐ · Africa > North Europe             | Africa                    | North Europe              | Trade Subregion to |
| Trade subregion list       | ☐ · Africa > Oceania                  | Africa                    | Oceania                   | Trade Subregion to |
| ► Region list              | ☐ · Africa > South America            | Africa                    | South America             | Trade Subregion to |
| ► Un/locode list           | ☐ · Africa > South Europe             | Africa                    | South Europe              | Trade Subregion to |
|                            | Central America > Africa              | Central America           | Africa                    | Trade Subregion to |
| ► Target list              | Central America > Far East            | Central America           | Far East                  | Trade Subregion to |
| ▶ ISO Container list       | Central America > Indian Subcontinent | Central America           | Indian Subcontinent       | Trade Subregion to |
|                            | ☐ · Central America > Middle East     | Central America           | Middle East               | Trade Subregion to |