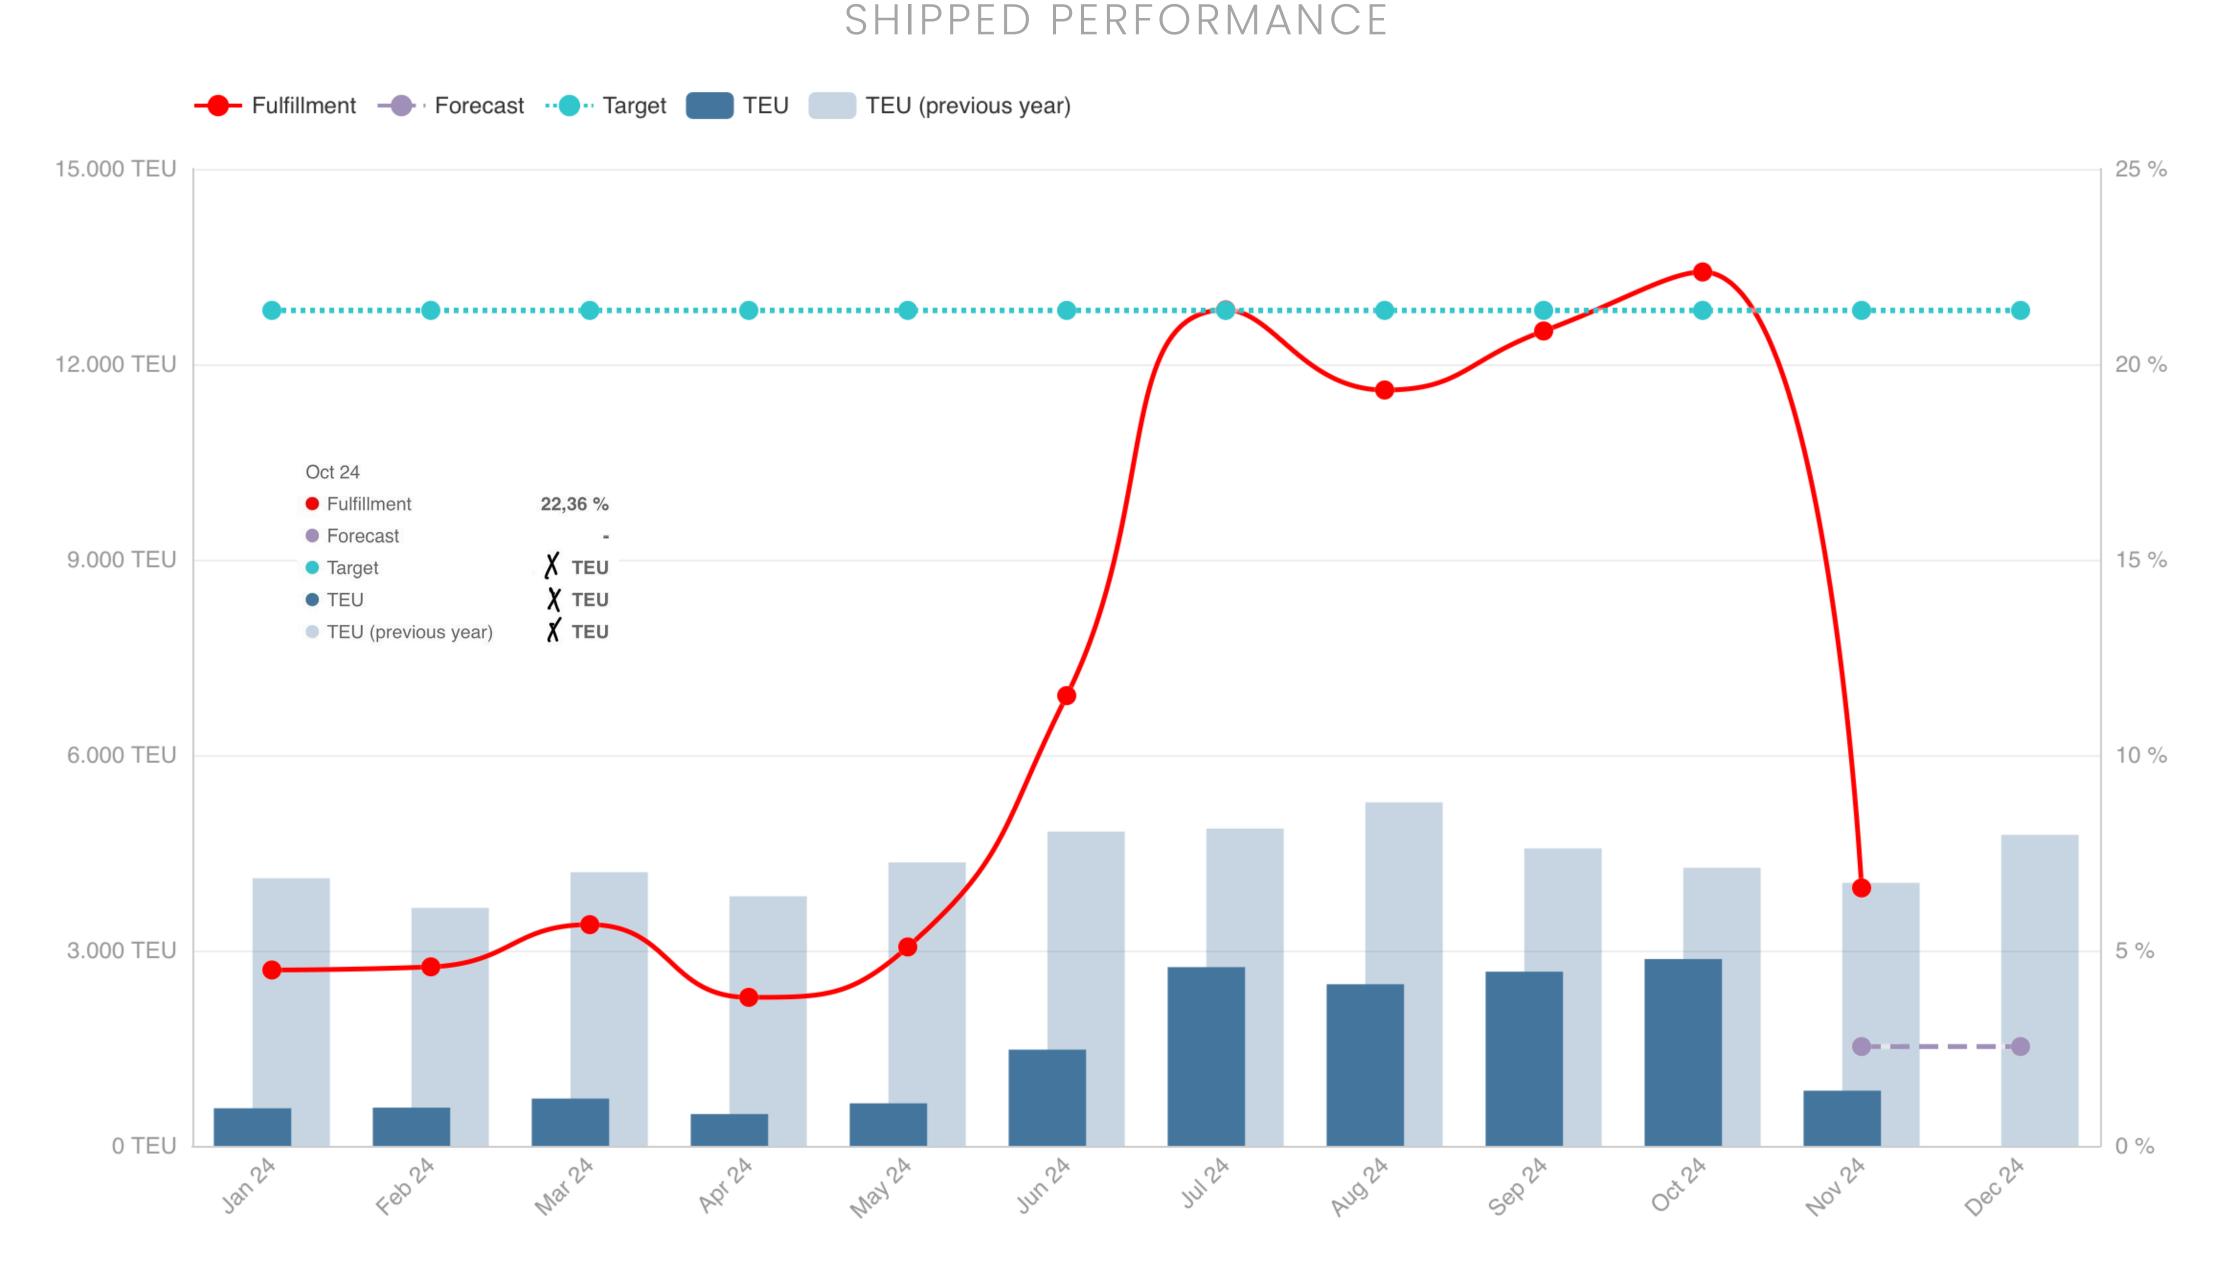

# TEU

#### **DASHBOARD**

- Standardized basic analytics
- Advanced analytics customizing potential
- Upload targets write off compare
- Cargo Steering