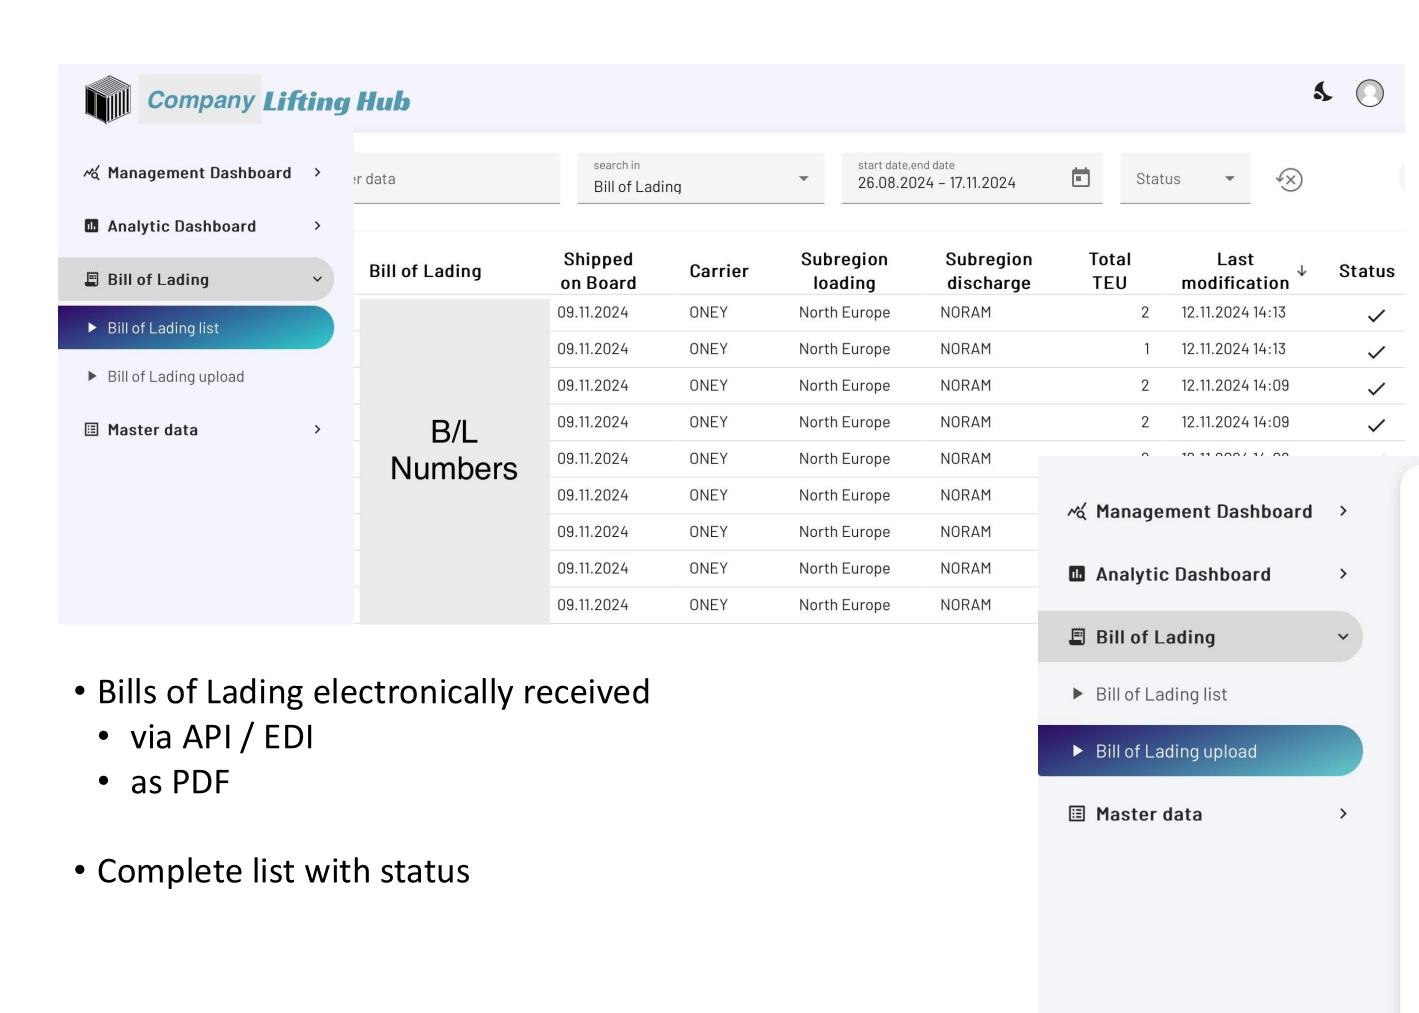

#### **ELECTRONIC OCEAN BILL OF LADING**

- E-Mail PDF to centralized mailbox from all service providers
- Direct to FCL Lifting Hub >>> Event Validation
- Via Customer >>> w/o Event Validation

#### Bill of Lading upload